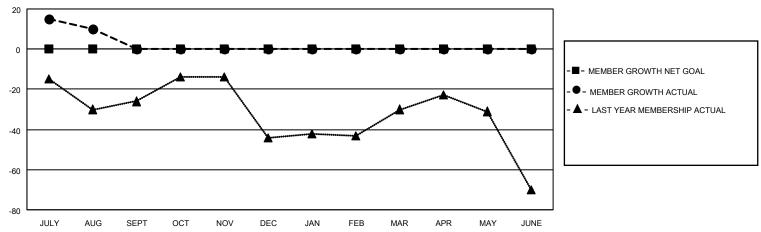

#### GOALS AND ACTUAL MEMBERS CUMULATIVE

| DROPPED CLUBS: 1 |    | 12 CLUBS OF 55 ADDED 1 OR<br>MORE NEW MEMBERS | GENDER DISTRIBUTION             |                              |  |
|------------------|----|-----------------------------------------------|---------------------------------|------------------------------|--|
|                  |    | INORE NEW MEMBERS                             | MALE<br>FEMALE                  | 888 (64.21%)<br>483 (34.92%) |  |
| DROPPED MEMBERS  |    |                                               | NON BINARY PREFER NOT TO ANSWER | 2 (0.14%)<br>10 (0.72%)      |  |
| DECEASED         | 7  |                                               | THE EKNOT TO ANOWEK             | 10 (0.7270)                  |  |
| CLUB CANCELLED   | 0  | CLICK HERE FOR CUMULATIVE                     | TOTAL FAMILY UNIT MEMBERS       | 197                          |  |
| OTHER            | 17 | MEMBERSHIP DATA                               |                                 |                              |  |
| TOTAL            | 24 |                                               | FAMILY MEMBERS PAYING HAI       | LF DUES 103                  |  |